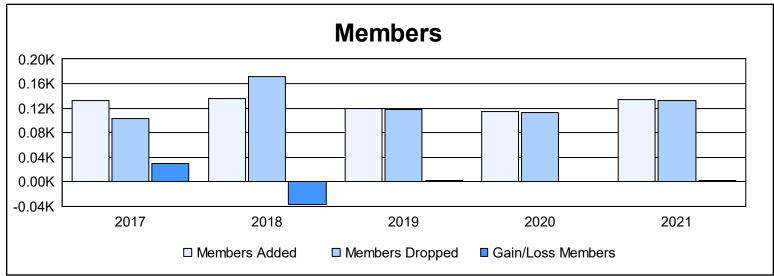

District 22 B As of June 2021 Cumulative

| Year      | New<br>Clubs | Dropped<br>Clubs | Gain/<br>Loss<br>Clubs | New<br>Members | Charter<br>Members | Reinstate<br>Members | Transfer<br>Members | Total<br>Member<br>Added | Total<br>Members<br>Dropped | Gain/<br>Loss<br>Members |
|-----------|--------------|------------------|------------------------|----------------|--------------------|----------------------|---------------------|--------------------------|-----------------------------|--------------------------|
| 2016-2017 | 0            | 0                | 0                      | 120            | 1                  | 7                    | 4                   | 132                      | 103                         | 29                       |
| 2017-2018 | 0            | 2                | -2                     | 119            | 0                  | 3                    | 13                  | 135                      | 172                         | -37                      |
| 2018-2019 | 0            | 1                | -1                     | 117            | 0                  | 0                    | 3                   | 120                      | 118                         | 2                        |
| 2019-2020 | 1            | 1                | 0                      | 88             | 21                 | 3                    | 2                   | 114                      | 113                         | 1                        |
| 2020-2021 | 2            | 0                | 2                      | 62             | 63                 | 3                    | 6                   | 134                      | 132                         | 2                        |
| Average   | 1            | 1                | 0                      | 101            | 17                 | 3                    | 6                   | 127                      | 128                         | -1                       |