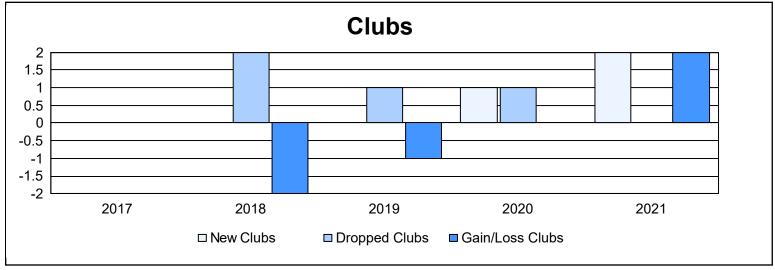

District 22 B As of June 2021 Cumulative

| Year      | New<br>Clubs | Dropped<br>Clubs | Gain/<br>Loss<br>Clubs | New<br>Members | Charter<br>Members | Reinstate<br>Members | Transfer<br>Members | Total<br>Member<br>Added | Total<br>Members<br>Dropped | Gain/<br>Loss<br>Members |
|-----------|--------------|------------------|------------------------|----------------|--------------------|----------------------|---------------------|--------------------------|-----------------------------|--------------------------|
| 2016-2017 | 0            | 0                | 0                      | 120            | 1                  | 7                    | 4                   | 132                      | 103                         | 29                       |
| 2017-2018 | 0            | 2                | -2                     | 119            | 0                  | 3                    | 13                  | 135                      | 172                         | -37                      |
| 2018-2019 | 0            | 1                | -1                     | 117            | 0                  | 0                    | 3                   | 120                      | 118                         | 2                        |
| 2019-2020 | 1            | 1                | 0                      | 88             | 21                 | 3                    | 2                   | 114                      | 113                         | 1                        |
| 2020-2021 | 2            | 0                | 2                      | 62             | 63                 | 3                    | 6                   | 134                      | 132                         | 2                        |
| Average   | 1            | 1                | 0                      | 101            | 17                 | 3                    | 6                   | 127                      | 128                         | -1                       |